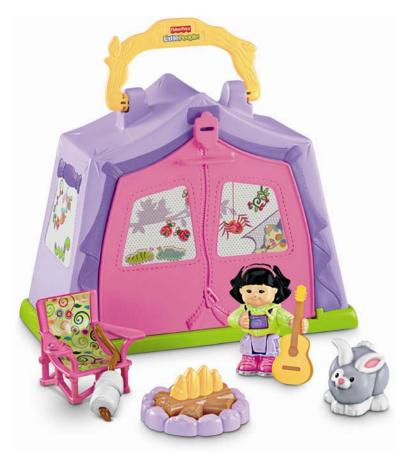

## Little People® Play 'n Go Campsite Recall

Mattel, in cooperation with relevant safety regulators are voluntarily recalling the Little People® Play 'n Go Campsite™. The six piece plastic playset includes Sonya Lee, a tent and other accessories. Product number (R6935) is printed on the toy's packaging.

The plastic Sonya Lee figure in the playset can break at the waist, exposing small parts which pose a choking hazard to young children.

The Sonya Lee figure that is affected by this recall bends at the waist, has a green sweater and purple camera around her neck with the name Sonya Lee printed on the underside of the figure.

Only Sonya Lee figures that bend at the waist, have a green sweater and purple camera around her neck are included in this recall. No other Sonya Lee figure is affected. The remaining pieces of the Little People Play 'n Go Campsite are not affected.

- 1) If you do **not** own a product that matches the image above, your product is **not** affected by this recall and you can continue to enjoy it.
- 2) If you own a Little People® Play 'n Go Campsite $^{TM}$  matching the image above, please examine the Sonya Lee figure that came with the Little People® Play 'n Go Campsite $^{TM}$ .