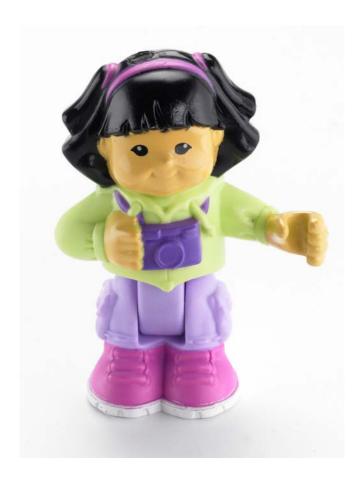

The plastic Sonya Lee figure in the playset can break at the waist, exposing small parts which pose a choking hazard to young children.

The Sonya Lee figure that is affected by this recall bends at the waist, has a green sweater and purple camera around her neck with the name Sonya Lee printed on the underside of the figure.

Only Sonya Lee figures that bend at the waist, have a green sweater and purple camera around her neck are included in this recall. No other Sonya Lee figure is affected. The remaining pieces of the Little People Play 'n Go Campsite are not affected.

- 1) If your Sonya Lee figure does not match the image above, it is not affected by this recall and you can continue to enjoy it.
- 2) If your figure is a Sonya Lee figure that bends at the waist, has a green sweater and purple camera around her neck with the name Sonya Lee printed on the underside of the figure matching the image above, your product is affected by this recall.